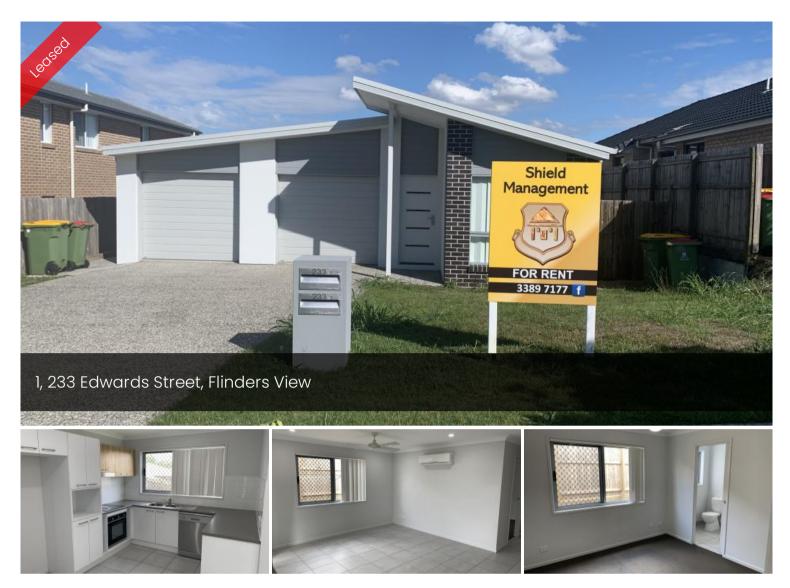

## CENTRAL & MODERN 3 BEDROOM DUPLEX

Is this your next home? With a stunning colour scheme, modern appliances, easy to maintain lawns & gardens, and central location, this duplex ticks all the boxes!

Located within the catchment zone of Raceview State School, Bethany Lutheran Primary School, Silkstone State School, and Ipswich Central State School you'll have your pick of some of the best schools in Ipswich. Also close by are several child care facilities, sporting associations and clubs, shops, public transport and handy highway access.

Features include:

- \* 3 carpeted bedrooms Main with walk in robe
- \* 2 bathrooms Main with ensuite
- \* Ceiling fans throughout
- \* Modern kitchen with plenty of bench space
- \* Combined tiled Living/Dining
- \* Fresh & bold colour scheme
- \* Single lock-up garage with remote and internal access
- \* Modern interior and exterior features