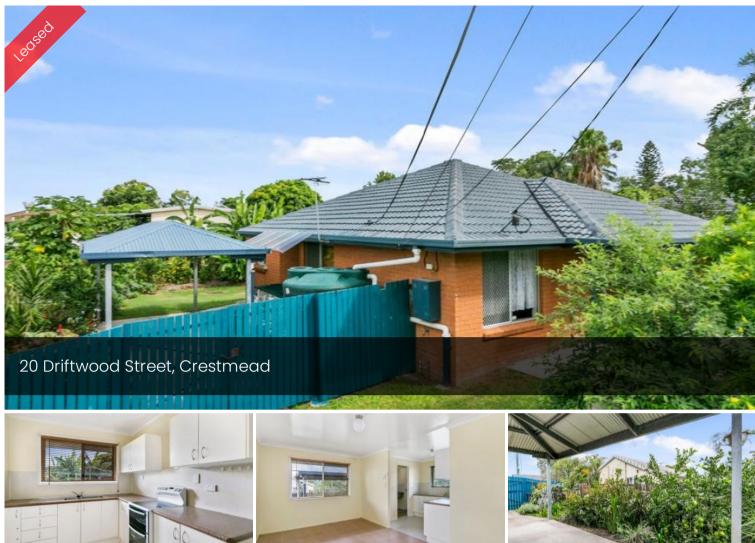

# PERFECT HOME!

This 3 bedroom brick home is situated in a quiet established area and within a short walk to Crestmead Primary school. It is also within minutes to a variety of Shops, parks, and a whole lot more

### Features on offer include:

- \* Separate lounge room with AIR CON
- \* Tiled family room
- \* Functional kitchen with upright electric stove
- \* Good size bedrooms
- \* Internal Laundry
- \* Drive-through access to the back yard
- \* Security screens
- \* Fully fenced yard