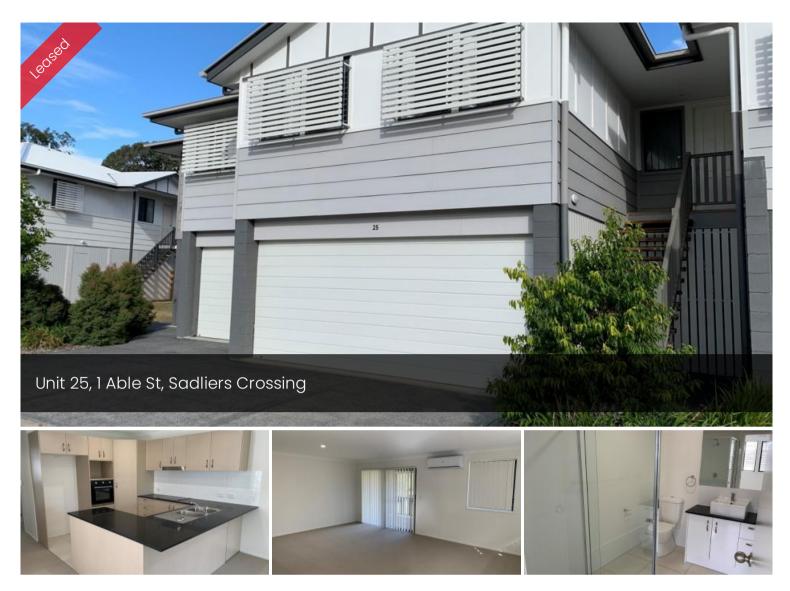

## LETS BE HONEST ... SIZE DOES MATTER!

This is the BIGGEST townhouse I've seen! If you're looking for quality sized bedrooms, open living, natural light and LOADS of secure storage the Sadliers Grove complex is for you! The complex itself is secured with an electronic gate, landscaped gardens and set back away from main roads & traffic. With a neutral colour scheme and private timber deck at the rear this modern property is a MUST to inspect.

Features Include:

HUGE air conditioned master bedroom with balcony access & walk though wardrobe

HUGE ensuite with double sized shower

HUGE air conditioned combined lounge/living/dining space

FULL sized family kitchen with all the modern appliances & loads of storage

LARGE bedrooms with built in wardrobes serviced by the second bathroom with bathtub & separate toilet/powder room

DOUBLE remote garage with secure space for up to 5-6 vehicles

₿3 ₿2 ლ5

| Price         | \$360 per week |
|---------------|----------------|
| Property Type | Rental         |
| Property ID   | 322            |