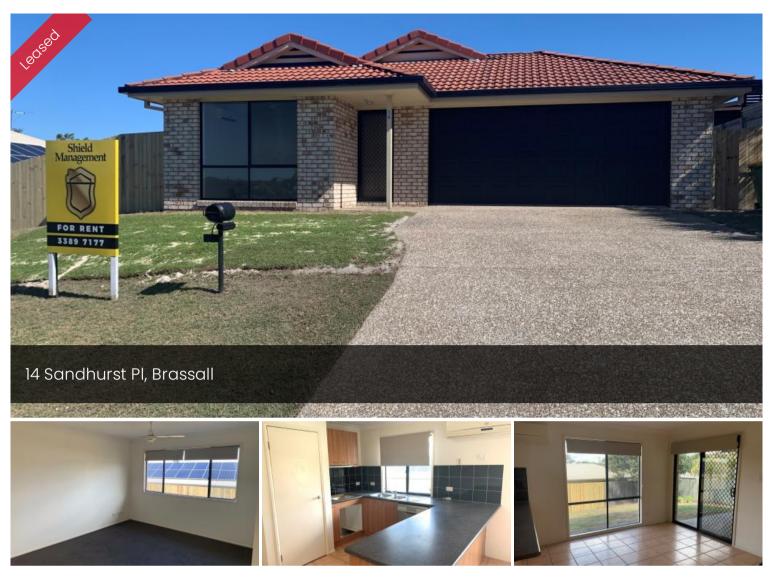

## FAMILY HOME WITH 2 LIVING AREAS!

This 4 bedroom family home is located in the popular Emerald Hills estate surrounded by other quality properties. Just having undergone a renovation with new carpet throughout, fresh paint and new blinds, this family home is updated and feels like new.

Located in a handy position only minutes to Brassall Shopping Centre, primary and high schools, MIHI Tavern and has great highway access.

Features of this fantastic home include:

- » Four (4) spacious bedrooms with built in robes
- » Quality kitchen with stainless steel appliances including dishwasher
- » Main bedroom features Air con and walk in robe + Ensuite
- » Separate carpeted lounge room with tiles in the family area
- » Reverse cycle Air con in the Family room
- » SOLAR ELECTRICITY SAVE MONEY HERE!
- » Covered back patio overlooking the large rear yard

## Office Details

Shield Management 3/76 Grange Road Eastern Heights, QLD, 4305 Australia (07) 3389 7177

- » New Blinds & Ceiling fans throughout
- » Fully Fenced back yard with pets permitted at owners discretion
- \*\*\* Please note MORE PHOTOS COMING SOON\*\*\*