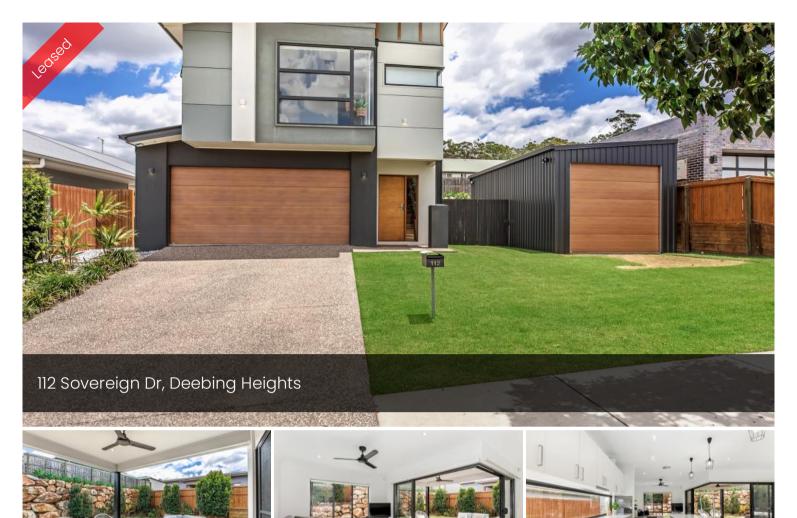

## WHEN ONLY THE BEST WILL DO!

This stunning Ex Display executive home stands out from the crowd and just oozes contemporary style and elegance! With an impressive facade, there is just the right balance of communal areas and areas you can retreat into, suiting your busy lifestyle.

Located in the highly sought after Sovereign Pocket Estate and only minutes from Cunningham highway access to Brisbane, it's also only few minutes drive to all the conveniences Yamanto has to offer including access to the Springfield/Centenary highway. Sovereign Park is only a walk across the road, while schools and other amenities are not far away either.

As you walk from the inviting front portico, the light filled entrance welcomes you to explore the endless features this home has to offer. A few of these include:

△4 △2 ⇔3

Price \$570 per week

Property Type Rental Property ID 365