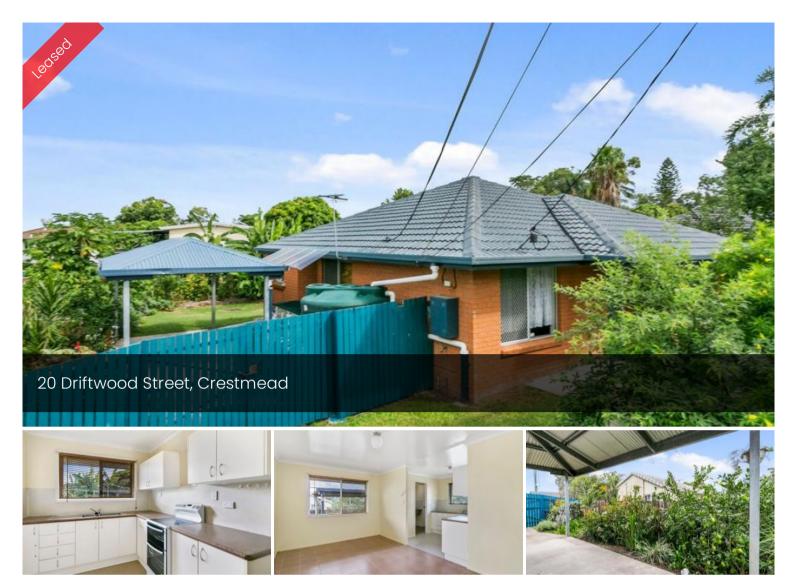

# PERFECT HOME!

This 3 bedroom brick home is situated in a quiet established area and within a short walk to Crestmead Primary school. It is also within minutes to a variety of Shops, parks, and a whole lot more

## Features on offer include:

- \* Separate lounge room with AIR CON
- \* Tiled family room
- \* Functional kitchen with upright electric stove
- \* Good size bedrooms
- \* Internal Laundry
- \* Drive-through access to the back yard
- \* Security screens
- \* Fully fenced yard