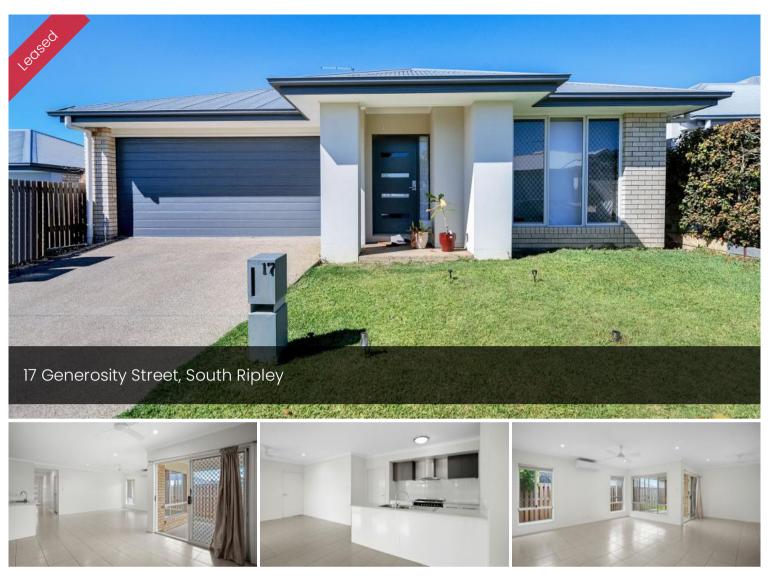

### BREAK LEASE !!!

NEAR NEW FAMILY HOME IN PROVIDENCE ESTATE and located just 9km south-east of Ipswich central in the scenic Ripley Valley, one of the fastest growing regions in South East Queensland. This location offers central access to both the Centenary & Ipswich Motorway.

Features include:

- » Four (4) spacious bedrooms
- » Main bedroom with huge walk-in robe & Ensuite
- » Main bathroom with bath & Separate shower
- » Two separate living areas
- » Reverse cycle Air con
- » Modern furnishings
- » Quality kitchen with stainless steel appliances including walk in pantry
- » Security screens
- » Built-in robes in every room
- » Remote double garage

## Office Details

Shield Management 3/76 Grange Road Eastern Heights, QLD, 4305 Australia (07) 3389 7177

- » Large covered patio area
- » Fully fenced
- » Low maintenance yard & garden
- » Pets are welcome at owners discretion